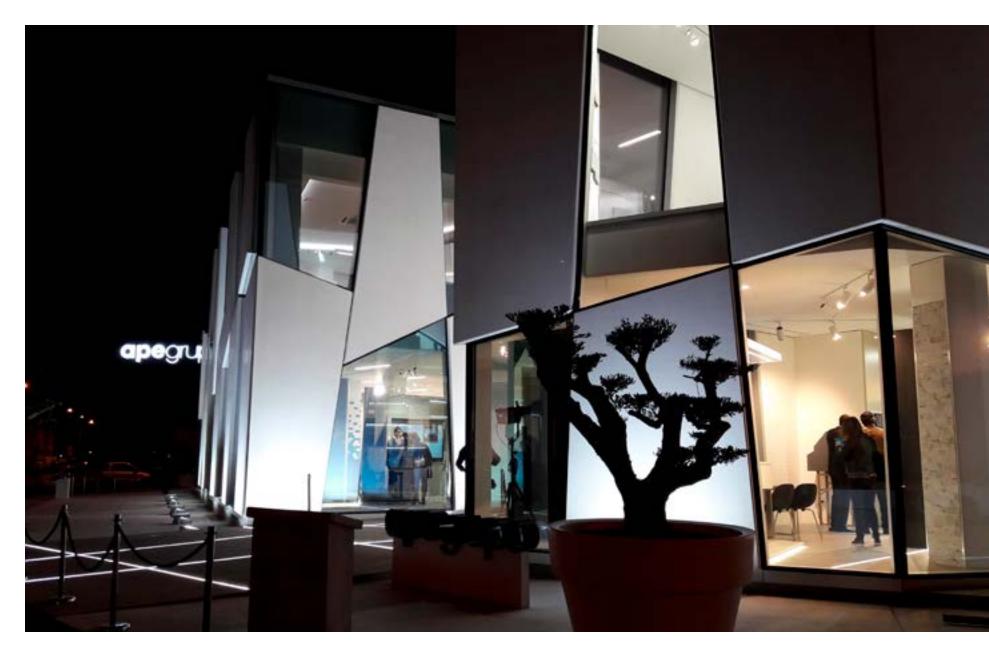

### A WINDOW TO INNOVATION

The APE Grupo showroom is our window to new ceramic concepts that we show in a unique environment. A building of more than 3.000 m<sup>2</sup> that encourages creativity and the fusion of styles. Collections and work areas gather all the novelties of the group's brands in an ideal setting where technology and an immersive experience are paramount.

# A NEW WAY OF APPROACHING CERAMICS

Our showroom, headquartered in Castellón and with more than 3,000 m<sup>2</sup>, means a new way of approaching ceramics. In order to improve service and satisfy our customer's needs, this showroom has the best tools available and fosters the creativity and fusion of styles. Collections and work areas on two floors gather all the novelties of APE Grupo's brands.

This building has been designed to create a workspace and an exhibition room that make the difference in the market, with a layout and a façade that are, at the same time, innovative and functional. Its design is based on oblique and uneven lines in order to break with the hegemony of the orthogonal lines so present in the world of ceramics and thus shows the innovative character of APE Grupo.

This building is the first in the Castellón province to obtain the Breeam<sup>®</sup> certificate, a sustainable, very demanding construction certificate recognized worldwide.

Moreover, it boasts a monitoring and control facilities system by Schneider.

Showroom and headquartes of APE Grupo in Castellón, Spain.