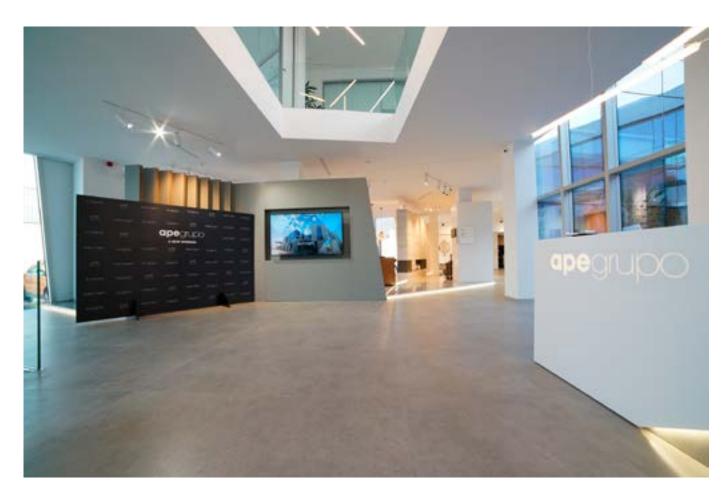

### A WINDOW TO INNOVATION

The APE Grupo showroom is our window to new ceramic concepts that we show in a unique environment. A building of more than 3.000 m<sup>2</sup> that encourages creativity and the fusion of styles. Collections and work areas gather all the novelties of the group's brands in an ideal setting where technology and an immersive experience are paramount.

# A NEW WAY OF APPROACHING CERAMICS

Our showroom, headquartered in Castellón and with more than 3,000 m<sup>2</sup>, means a new way of approaching ceramics. In order to improve service and satisfy our customer's needs, this showroom has the best tools available and fosters the creativity and fusion of styles. Collections and work areas on two floors gather all the novelties of APE Grupo's brands.

This building has been designed to create a workspace and an exhibition room that make the difference in the market, with a layout and a façade that are, at the same time, innovative and functional. Its design is based on oblique and uneven lines in order to break with the hegemony of the orthogonal lines so present in the world of ceramics and thus shows the innovative character of APE Grupo.