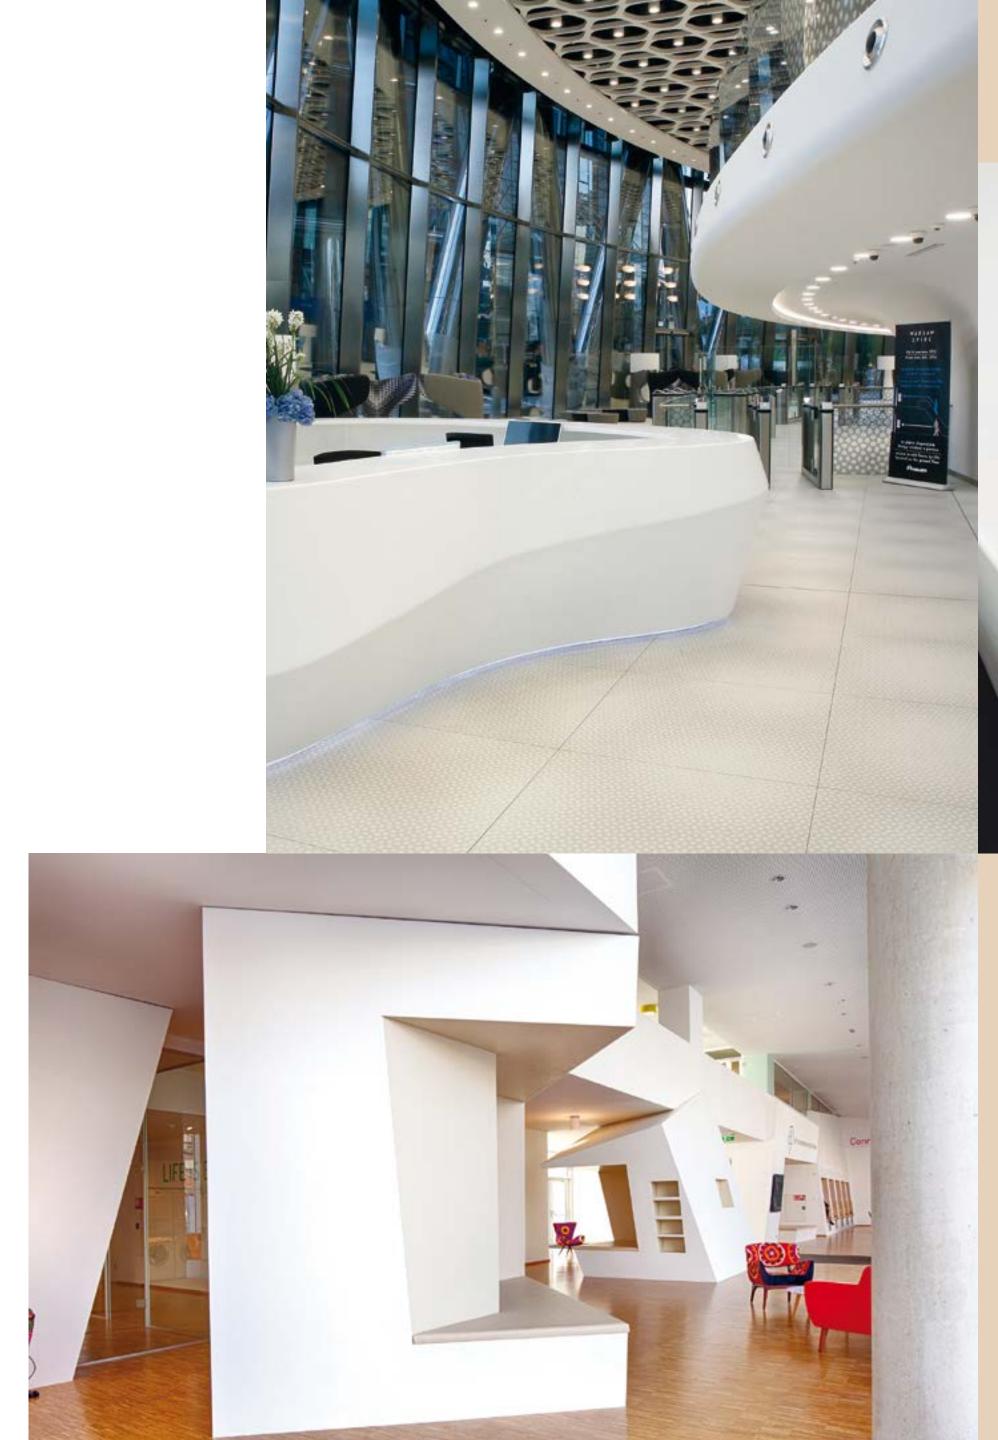

# A NEW WAY OF APPROACHING CERAMICS

Our showroom, headquartered in Castellón and with more than 3,000 m<sup>2</sup>, means a new way of approaching ceramics. In order to improve service and satisfy our customer's needs, this showroom has the best tools available and fosters the creativity and fusion of styles. Collections and work areas on two floors gather all the novelties of APE Grupo's brands.

This building has been designed to create a workspace and an exhibition room that make the difference in the market, with a layout and a façade that are, at the same time, innovative and functional. Its design is based on oblique and uneven lines in order to break with the hegemony of the orthogonal lines so present in the world of ceramics and thus shows the innovative character of APE Grupo.

This building is the first in the Castellón province to obtain the Breeam<sup>®</sup> certificate, a sustainable, very demanding construction certificate recognized worldwide.

Moreover, it boasts a monitoring and control facilities system by Schneider.