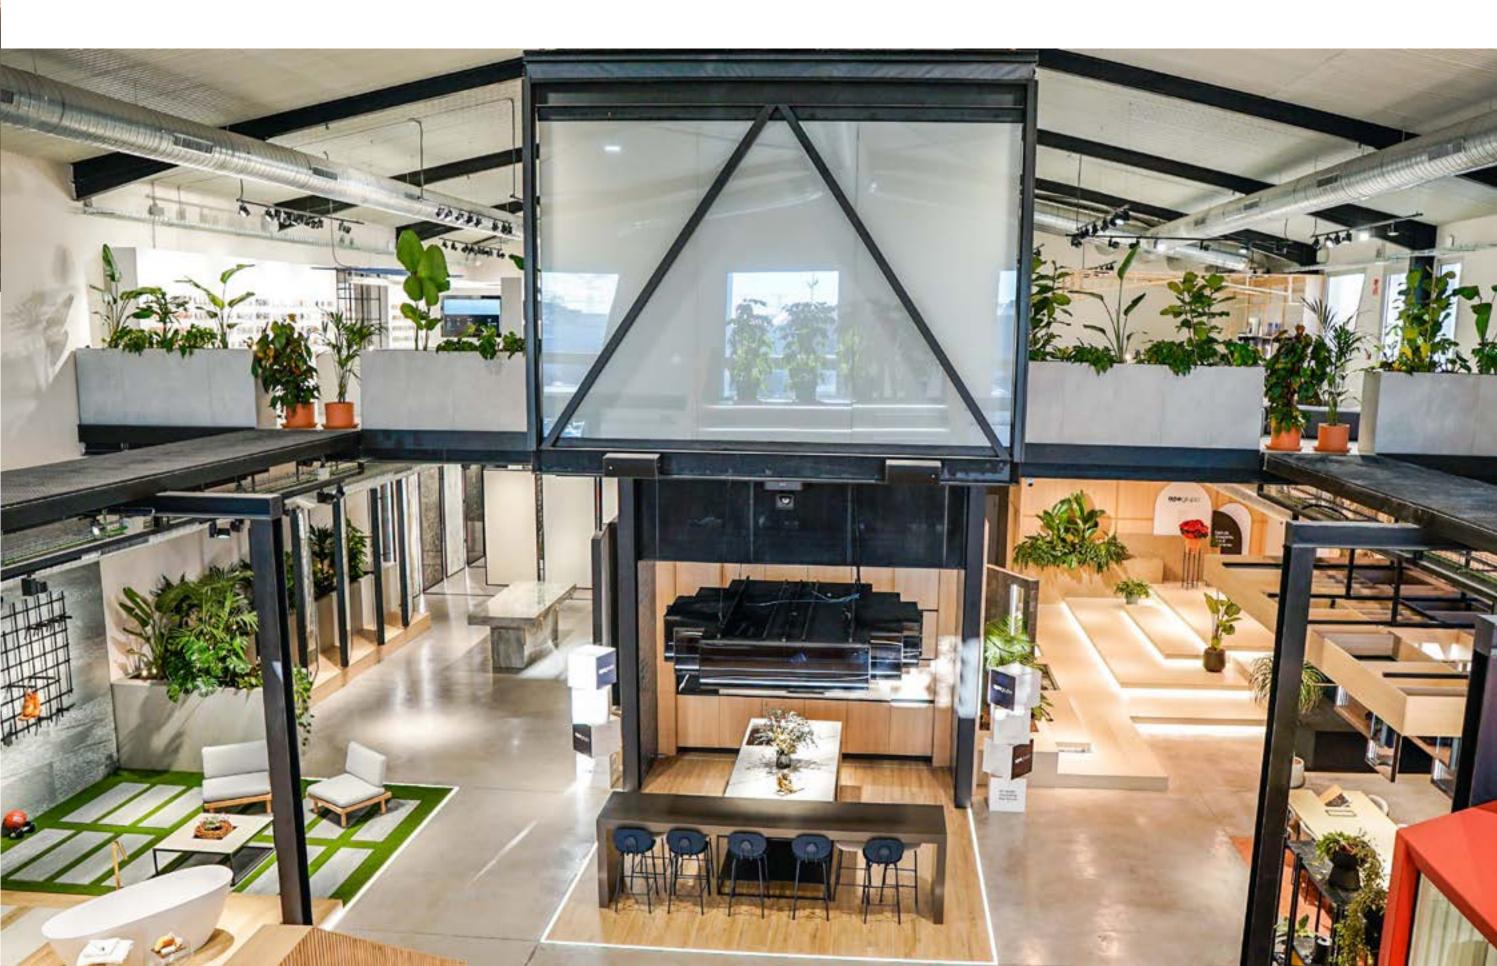

### A WINDOW TO INNOVATION

The APE Grupo showroom is our window to new ceramic concepts that we show in a unique environment. A building of more than 3.000 m<sup>2</sup> that encourages creativity and the fusion of styles. Collections and work areas gather all the novelties of the group's brands in an ideal setting where technology and an immersive experience are paramount.

# A NEW WAY OF APPROACHING CERAMICS

Our showroom, headquartered in Castellón and with more than 3,000 m<sup>2</sup>, means a new way of approaching ceramics. In order to improve service and satisfy our customer's needs, this showroom has the best tools available and fosters the creativity and fusion of styles. Collections and work areas on two floors gather all the novelties of APE Grupo's brands.

In 2017, we opened a new logistics centre in Modena (Italy) in order to bring us closer to our European customers.

In 2022 we have inaugurated the expansion of our showroom area, with an extension of 1.000 m<sup>2</sup>, totally focused on the customer. An exhibition of our ceramics that incorporates technology to offer visitors a unique experience, a journey through the senses.

Our customers include many different forms of business such as distributors, shops, architects and designers.

An obsession with quality and continuous improvement led us to achieve ISO 9001 certification for all our processes. "The new showroom incorporates the most advanced **technology** to provide visitors with a comprehensive **sensory** journey".